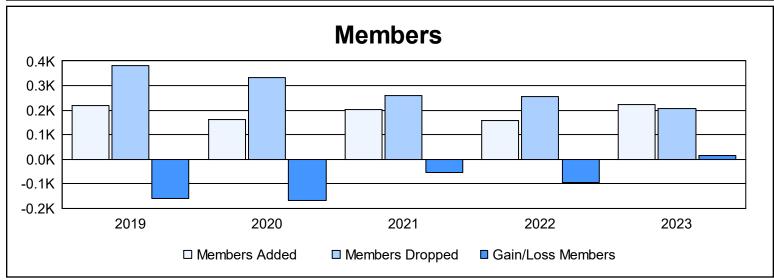

District 201Q1 As of June 2023 Cumulative

| Year      | New<br>Clubs | Dropped<br>Clubs | Gain/<br>Loss<br>Clubs | New<br>Members | Charter<br>Members | Reinstate<br>Members | Transfer<br>Members | Total<br>Member<br>Added | Total<br>Members<br>Dropped | Gain/<br>Loss<br>Members |
|-----------|--------------|------------------|------------------------|----------------|--------------------|----------------------|---------------------|--------------------------|-----------------------------|--------------------------|
| 2018-2019 | 1            | 1                | 0                      | 148            | 41                 | 8                    | 22                  | 219                      | 380                         | -161                     |
| 2019-2020 | 0            | 5                | -5                     | 132            | 3                  | 12                   | 16                  | 163                      | 332                         | -169                     |
| 2020-2021 | 0            | 2                | -2                     | 165            | 3                  | 8                    | 27                  | 203                      | 258                         | -55                      |
| 2021-2022 | 0            | 3                | -3                     | 125            | 7                  | 4                    | 23                  | 159                      | 255                         | -96                      |
| 2022-2023 | 1            | 4                | -3                     | 164            | 27                 | 6                    | 24                  | 221                      | 205                         | 16                       |
| Average   | 0            | 3                | -3                     | 147            | 16                 | 8                    | 22                  | 193                      | 286                         | -93                      |