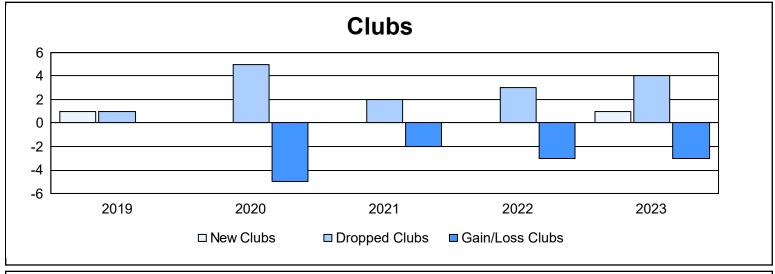

District 201Q1 As of June 2023 Cumulative

| Year      | New<br>Clubs | Dropped<br>Clubs | Gain/<br>Loss<br>Clubs | New<br>Members | Charter<br>Members | Reinstate<br>Members | Transfer<br>Members | Total<br>Member<br>Added | Total<br>Members<br>Dropped | Gain/<br>Loss<br>Members |
|-----------|--------------|------------------|------------------------|----------------|--------------------|----------------------|---------------------|--------------------------|-----------------------------|--------------------------|
| 2018-2019 | 1            | 1                | 0                      | 148            | 41                 | 8                    | 22                  | 219                      | 380                         | -161                     |
| 2019-2020 | 0            | 5                | -5                     | 132            | 3                  | 12                   | 16                  | 163                      | 332                         | -169                     |
| 2020-2021 | 0            | 2                | -2                     | 165            | 3                  | 8                    | 27                  | 203                      | 258                         | -55                      |
| 2021-2022 | 0            | 3                | -3                     | 125            | 7                  | 4                    | 23                  | 159                      | 255                         | -96                      |
| 2022-2023 | 1            | 4                | -3                     | 164            | 27                 | 6                    | 24                  | 221                      | 205                         | 16                       |
| Average   | 0            | 3                | -3                     | 147            | 16                 | 8                    | 22                  | 193                      | 286                         | -93                      |